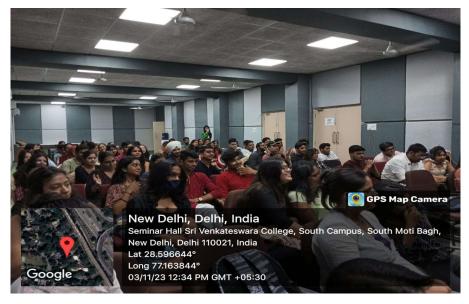

d explored the impact of misinformation on cultural, social, economic, and political spheres. The presenters emphasized that while technology plays a crucial role, it cannot replace human judgment. Valid sources such as government resources and public data were highlighted as essential for obtaining reliable information. The overarching message was encapsulated in the principles: Think, Decode, Differentiate, and Keep it Real. The event concluded with a vote of thanks by Rohitkrishna A, the President of the Sociology Students' Association at Sri Venkateswara College. The workshop successfully provided valuable insights and tools for navigating the digital landscape responsibly, fostering a sense of social responsibility and awareness among the participants.

#### **GEO-TAGGED PHOTOS:**













#### ATTENDANCE SHEET:





ATTENDANCE SHEET Engaging for a Change: A Workshop TITLE OF THE EVENT: on Online Safety & Misinformation DATE OF THE EVENT: 3 November 2023

NAME OF THE EVENT COORDINATOR: Down Bhattachary

| 1.     | NAME OF THE<br>STUDENT                                       | STUDENT