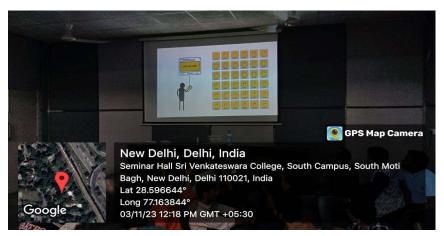

explored the impact of misinformation on cultural, social, economic, and political spheres. The presenters emphasized that while technology plays a crucial role, it cannot replace human judgment. Valid sources such as government resources and public data were highlighted as essential for obtaining reliable information. The overarching message was encapsulated in the principles: Think, Decode, Differentiate, and Keep it Real. The event concluded with a vote of thanks by Rohitkrishna A, the President of the Sociology Students' Association at Sri Venkateswara College. The workshop successfully provided valuable insights and tools for navigating the digital landscape responsibly, fostering a sense of social responsibility and awareness among the participants.

#### **GEO-TAGGED PHOTOS:**













#### ATTENDANCE SHEET:





ATTENDANCE SHEET Engaging for a Change: A Workshop TITLE OF THE EVENT: on Online Safety & Misinformation DATE OF THE EVENT: 3 November 2023

NAME OF THE EVENT COORDINATOR: Down Bhattachary

| 1.     | NAME OF THE<br>STUDENT                                       | STUDENT