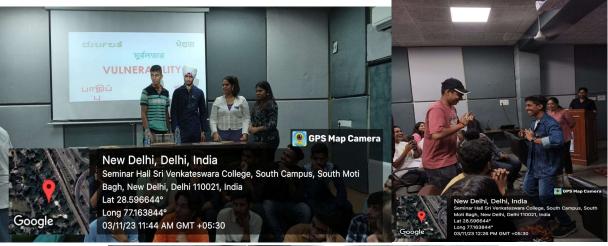

plored the impact of misinformation on cultural, social, economic, and political spheres. The presenters emphasized that while technology plays a crucial role, it cannot replace human judgment. Valid sources such as government resources and public data were highlighted as essential for obtaining reliable information. The overarching message was encapsulated in the principles: Think, Decode, Differentiate, and Keep it Real. The event concluded with a vote of thanks by Rohitkrishna A, the President of the Sociology Students' Association at Sri Venkateswara College. The workshop successfully provided valuable insights and tools for navigating the digital landscape responsibly, fostering a sense of social responsibility and awareness among the participants.

#### **GEO-TAGGED PHOTOS:**













#### ATTENDANCE SHEET:





ATTENDANCE SHEET Engaging for a Change: A Workshop TITLE OF THE EVENT: on Online Safety & Misinformation DATE OF THE EVENT: 3 November 2023

NAME OF THE EVENT COORDINATOR: Down Bhattachary

| 1.     | NAME OF THE<br>STUDENT                                       | STUDENT