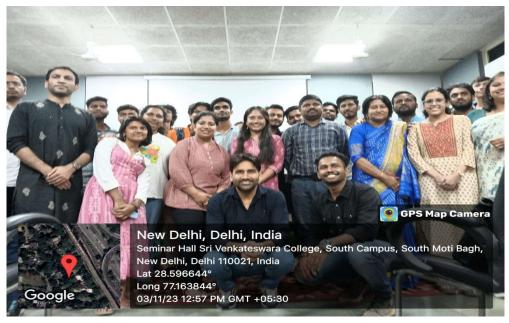

and explored the impact of misinformation on cultural, social, economic, and political spheres. The presenters emphasized that while technology plays a crucial role, it cannot replace human judgment. Valid sources such as government resources and public data were highlighted as essential for obtaining reliable information. The overarching message was encapsulated in the principles: Think, Decode, Differentiate, and Keep it Real. The event concluded with a vote of thanks by Rohitkrishna A, the President of the Sociology Students' Association at Sri Venkateswara College. The workshop successfully provided valuable insights and tools for navigating the digital landscape responsibly, fostering a sense of social responsibility and awareness among the participants.

#### **GEO-TAGGED PHOTOS:**













#### ATTENDANCE SHEET:





ATTENDANCE SHEET Engaging for a Change: A Workshop TITLE OF THE EVENT: on Online Safety & Misinformation DATE OF THE EVENT: 3 November 2023

NAME OF THE EVENT COORDINATOR: Down Bhattachary

| 1.     | NAME OF THE<br>STUDENT                                       | STUDENT