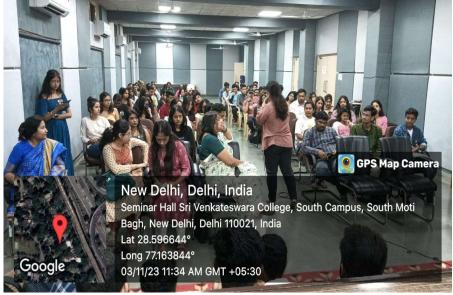

ed the impact of misinformation on cultural, social, economic, and political spheres. The presenters emphasized that while technology plays a crucial role, it cannot replace human judgment. Valid sources such as government resources and public data were highlighted as essential for obtaining reliable information. The overarching message was encapsulated in the principles: Think, Decode, Differentiate, and Keep it Real. The event concluded with a vote of thanks by Rohitkrishna A, the President of the Sociology Students' Association at Sri Venkateswara College. The workshop successfully provided valuable insights and tools for navigating the digital landscape responsibly, fostering a sense of social responsibility and awareness among the participants.

#### **GEO-TAGGED PHOTOS:**













#### ATTENDANCE SHEET:





ATTENDANCE SHEET Engaging for a Change: A Workshop TITLE OF THE EVENT: on Online Safety & Misinformation DATE OF THE EVENT: 3 November 2023

NAME OF THE EVENT COORDINATOR: Down Bhattachary

| 1.     | NAME OF THE<br>STUDENT                                       | STUDENT