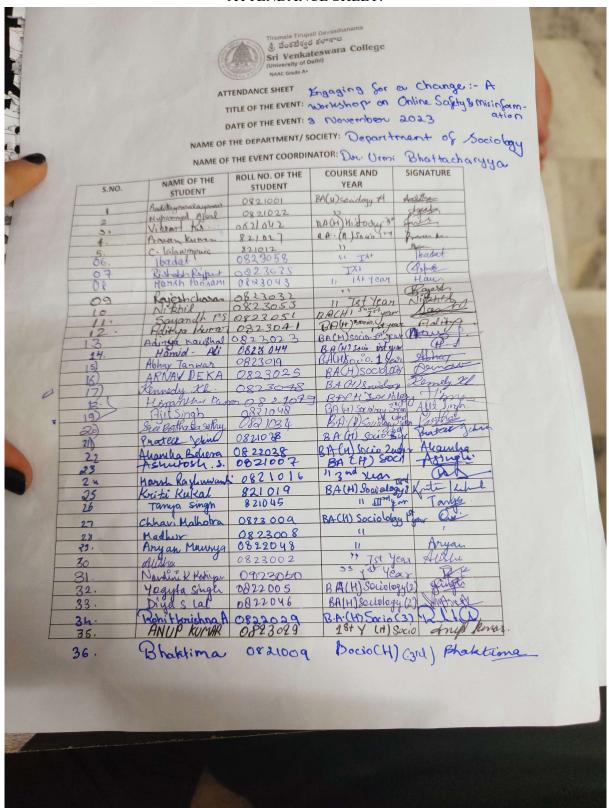

#### ATTENDANCE SHEET:

ATTENDANCE SHEET Engaging for a Change: A Workshop TITLE OF THE EVENT: on Online Safety & Misinformation DATE OF THE EVENT: 3 November 2023

NAME OF THE EVENT COORDINATOR: Down Bhattachary