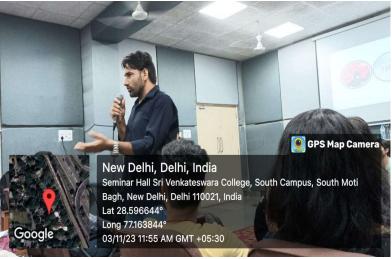

ored the impact of misinformation on cultural, social, economic, and political spheres. The presenters emphasized that while technology plays a crucial role, it cannot replace human judgment. Valid sources such as government resources and public data were highlighted as essential for obtaining reliable information. The overarching message was encapsulated in the principles: Think, Decode, Differentiate, and Keep it Real. The event concluded with a vote of thanks by Rohitkrishna A, the President of the Sociology Students' Association at Sri Venkateswara College. The workshop successfully provided valuable insights and tools for navigating the digital landscape responsibly, fostering a sense of social responsibility and awareness among the participants.

#### **GEO-TAGGED PHOTOS:**













#### ATTENDANCE SHEET:





ATTENDANCE SHEET Engaging for a Change: A Workshop TITLE OF THE EVENT: on Online Safety & Misinformation DATE OF THE EVENT: 3 November 2023

NAME OF THE EVENT COORDINATOR: Down Bhattachary

| 1.     | NAME OF THE<br>STUDENT                                       | STUDENT